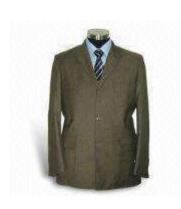

## 1.1 Model Number: FT11001s

Men's Suit with Single-breasted Two Buttons and Two-sided Vents

### **Key Specifications/Special Features:**

Fabric: 100% polyester Lining: 100% polyester

- Single-breasted with two buttons and two side vents
- Comfortable to wear and fashionable
- With high quality trimming and good workmanship
- Customized colors and sizes are welcome
- OEM orders are welcome
- MOQ:800-1000sets