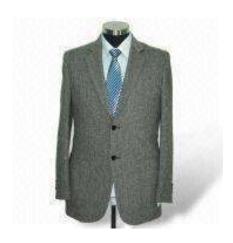

#### 1.4 Model Number: FT12003-1

Men's America Style Suit with Single-breasted, Made of Polyester and Rayon

## **Key Specifications/Special Features:**

- Men's half lining suit
- Fabric: polyester (65%) and rayon (35%)
- British style number: FT12003 Lining: 100% polyester
- Single-breasted with 2 buttons and 2 side vents With high quality trimming and good workmanship
- Customized colors and sizes are welcome
- MOQ:800-1000sets