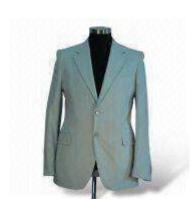

#### 1.3 Model Number: FT11014

Men's British Style Suit, Made of 70% Wool and 30% Polyester,

### **Key Specifications/Special Features:**

- Men's British style suit
- Fabric: 70% wool and 30% polyester
- Style number: FT11012B
- Lining: 100% polyester
- Single-breasted with 2 buttons, 2 side vents, comfortable and fashionabl,
- With high-quality trimming and good workmanship
- Customized colors and sizes are welcome
- In time delivery and good sale's service
- OEM orders are welcome
- MOQ:800-1000sets