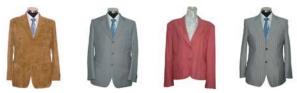

## 1.1 Model Number: FT11001s

Men's Suit with Single-breasted Two Buttons and Two-sided Vents

### **Key Specifications/Special Features:**

Fabric: 100% polyester Lining: 100% polyester

- Single-breasted with two buttons and two side vents
- Comfortable to wear and fashionable
- With high quality trimming and good workmanship
- Customized colors and sizes are welcome
- OEM orders are welcome
- MOQ:800-1000sets