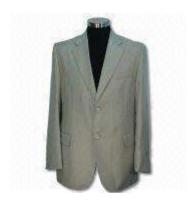

## Model Number: FT11009

Men's British Style Suit, Made of 55% Linen and 45% Cotton

## **Key Specifications/Special Features:**

Fabric: 55% linen and 45% cotton British style number: FT11009

Lining: 100% polyester

Single-breasted with 2 buttons, 2 side vents, comfortable and fashionable

With high quality trimming and good workmanship

Customized colors, sizes and OEM orders are welcome

MOQ:800-1000set