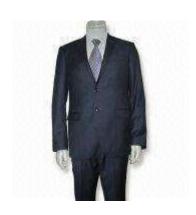

#### 1.4 Model Number: FT12003-1

Men's America Style Suit with Single-breasted, Made of Polyester and Rayon

## **Key Specifications/Special Features:**

- Men's half lining suit
- Fabric: polyester (65%) and rayon (35%)
- British style number: FT12003 Lining: 100% polyester
- Single-breasted with 2 buttons and 2 side vents With high quality trimming and good workmanship
- Customized colors and sizes are welcome
- MOQ:800-1000sets