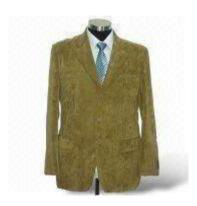

## Model Number: FT11009

Men's British Style Suit, Made of 55% Linen and 45% Cotton

## **Key Specifications/Special Features:**

Fabric: 55% linen and 45% cotton British style number: FT11009

Lining: 100% polyester

Single-breasted with 2 buttons, 2 side vents, comfortable and fashionable

With high quality trimming and good workmanship

Customized colors, sizes and OEM orders are welcome

MOQ:800-1000set