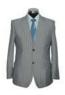

## 1.1 Model Number: FT11001s

Men's Suit with Single-breasted Two Buttons and Two-sided Vents

### **Key Specifications/Special Features:**

Fabric: 100% polyester Lining: 100% polyester

- Single-breasted with two buttons and two side vents
- Comfortable to wear and fashionable
- With high quality trimming and good workmanship
- Customized colors and sizes are welcome
- OEM orders are welcome
- MOQ:800-1000sets