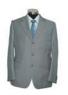

## 1.1 Model Number: FT11001s

Men's Suit with Single-breasted Two Buttons and Two-sided Vents

### **Key Specifications/Special Features:**

Fabric: 100% polyester Lining: 100% polyester

- Single-breasted with two buttons and two side vents
- Comfortable to wear and fashionable
- With high quality trimming and good workmanship
- Customized colors and sizes are welcome
- OEM orders are welcome
- MOQ:800-1000sets