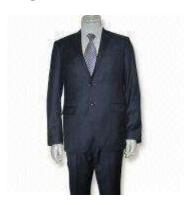

#### 1.3 Model Number: FT11014

Men's British Style Suit, Made of 70% Wool and 30% Polyester,

### **Key Specifications/Special Features:**

- Men's British style suit
- Fabric: 70% wool and 30% polyester
- Style number: FT11012B
- Lining: 100% polyester
- Single-breasted with 2 buttons, 2 side vents, comfortable and fashionabl,
- With high-quality trimming and good workmanship
- Customized colors and sizes are welcome
- In time delivery and good sale's service
- OEM orders are welcome
- MOQ:800-1000sets